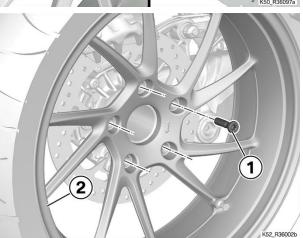

## **Core activity**

- (-) Remove the rear wheel
- Remove wheel studs (1).
- Remove rear wheel (2).

## (-) Install the rear wheel

• Clean the wheel centring spigot and the contact surfaces of the wheel hub.

- Hold rear wheel (2) in position.
- Engage all wheel studs (1) on their threads, then tighten uniformly.