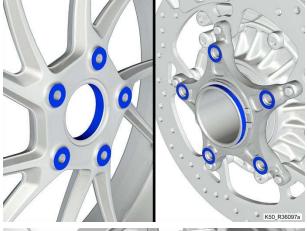

## (-) Install the rear wheel

• Clean the wheel centring spigot and the contact surfaces of the wheel hub.

- Hold rear wheel (2) in position.
- Engage all wheel studs (1) on their threads, then tighten uniformly.

| Tightening torques         |                                                                       |  |
|----------------------------|-----------------------------------------------------------------------|--|
| Rear wheel to wheel flange |                                                                       |  |
| M10 x 1.25 x 40            | Tightening<br>sequence: tighten in<br>diagonally opposite<br>sequence |  |
|                            | 60 Nm                                                                 |  |