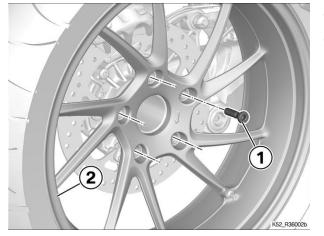

## **Core activity**

- (-) Remove the rear wheel
- Remove wheel studs (1).
- Remove rear wheel (2).

## (-) Install the rear wheel

• Clean the wheel centring spigot and the contact surfaces of the wheel hub.

- Hold rear wheel (2) in position.
- Engage all wheel studs (1) on their threads, then tighten uniformly.